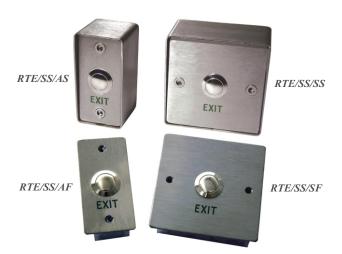

## **Standard Exit Switches**

- \* High Quality Exit Switches
- \* Standard UK Pattress
- \* Single Gang & Architrave
- \* Internal Plastic Style
- \* Stainless Steel Vandal Resistant
- \* High Impact Dome Buttons
- \* Flush or Surface
- \* VR Screws on Stainless Versions

## **Product Code**

BP-DOOR-F BP-DOOR-S RTE001F RTE001S RTE002S RTE/SS/SF RTE/SS/SF RTE/SS/AS RTE/SS/AS RTE/SS/SFD RTE/SS/SFD RTE/SS/SFD RTE/SS/ASD Wide Button, Flush
Wide Button, Surface
Standard Button, Flush
Standard Button, Surface
Architrave Button, Surface
Architrave Button, Flush
Architrave Button, Flush
Standard Stainless Button, Flush
Standard Stainless Button, Flush
Architrave Stainless Button, Surface
Architrave Stainless Button, Flush
Architrave Stainless Button, Flush
Standard Domed Stainless Button, Surface
Architrave Domed Stainless Button, Flush
Architrave Domed Stainless Button, Flush