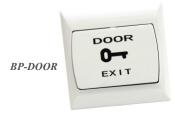

## **Product Code**

BP-DOOR-F BP-DOOR-S RTE001F RTE001S RTE002S RTE/SS/SF RTE/SS/SF RTE/SS/AS RTE/SS/AS RTE/SS/SFD RTE/SS/SFD RTE/SS/SFD RTE/SS/ASD Wide Button, Flush
Wide Button, Surface
Standard Button, Flush
Standard Button, Surface
Architrave Button, Surface
Architrave Button, Flush
Architrave Button, Flush
Standard Stainless Button, Flush
Standard Stainless Button, Flush
Architrave Stainless Button, Surface
Architrave Stainless Button, Flush
Architrave Stainless Button, Flush
Standard Domed Stainless Button, Surface
Architrave Domed Stainless Button, Flush
Architrave Domed Stainless Button, Flush