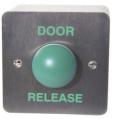

## **Standard Exit Switches**

- \* High Quality Exit Switches
- \* Standard UK Pattress
- \* Single Gang & Architrave
- \* Internal Plastic Style
- \* Stainless Steel Vandal Resistant
- \* High Impact Dome Buttons
- \* Flush or Surface
- \* VR Screws on Stainless Versions

## **Product Code**

BP-DOOR-F BP-DOOR-S RTE001F RTE001S RTE002S RTE/SS/SF RTE/SS/SF RTE/SS/AS RTE/SS/AS RTE/SS/SFD RTE/SS/SFD RTE/SS/SFD RTE/SS/ASD Wide Button, Flush
Wide Button, Surface
Standard Button, Flush
Standard Button, Surface
Architrave Button, Surface
Architrave Button, Flush
Architrave Button, Flush
Standard Stainless Button, Flush
Standard Stainless Button, Flush
Architrave Stainless Button, Surface
Architrave Stainless Button, Flush
Architrave Stainless Button, Flush
Standard Domed Stainless Button, Surface
Architrave Domed Stainless Button, Flush
Architrave Domed Stainless Button, Flush