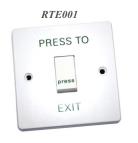

## **Product Code**

BP-DOOR-F BP-DOOR-S RTE001F RTE001S RTE002S RTE/SS/SF RTE/SS/SF RTE/SS/AS RTE/SS/AS RTE/SS/SFD RTE/SS/SFD RTE/SS/SFD RTE/SS/ASD Wide Button, Flush
Wide Button, Surface
Standard Button, Flush
Standard Button, Surface
Architrave Button, Surface
Architrave Button, Flush
Architrave Button, Flush
Standard Stainless Button, Flush
Standard Stainless Button, Flush
Architrave Stainless Button, Surface
Architrave Stainless Button, Flush
Architrave Stainless Button, Flush
Standard Domed Stainless Button, Surface
Architrave Domed Stainless Button, Flush
Architrave Domed Stainless Button, Flush