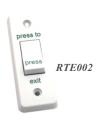

## **Product Code**

BP-DOOR-F BP-DOOR-S RTE001F RTE001S RTE002S RTE/SS/SF RTE/SS/SF RTE/SS/AS RTE/SS/AS RTE/SS/SFD RTE/SS/SFD RTE/SS/SFD RTE/SS/ASD Wide Button, Flush
Wide Button, Surface
Standard Button, Flush
Standard Button, Surface
Architrave Button, Surface
Architrave Button, Flush
Architrave Button, Flush
Standard Stainless Button, Flush
Standard Stainless Button, Flush
Architrave Stainless Button, Surface
Architrave Stainless Button, Flush
Architrave Stainless Button, Flush
Standard Domed Stainless Button, Surface
Architrave Domed Stainless Button, Flush
Architrave Domed Stainless Button, Flush