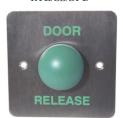

## **Standard Exit Switches**

- \* High Quality Exit Switches
- \* Standard UK Pattress
- \* Single Gang & Architrave
- \* Internal Plastic Style
- \* Stainless Steel Vandal Resistant
- \* High Impact Dome Buttons
- \* Flush or Surface
- \* VR Screws on Stainless Versions

## **Product Code**

BP-DOOR-F BP-DOOR-S RTE001F RTE001S RTE002S RTE/SS/SF RTE/SS/SF RTE/SS/AS RTE/SS/AS RTE/SS/SFD RTE/SS/SFD RTE/SS/SFD RTE/SS/ASD Wide Button, Flush
Wide Button, Surface
Standard Button, Flush
Standard Button, Surface
Architrave Button, Surface
Architrave Button, Flush
Architrave Button, Flush
Standard Stainless Button, Flush
Standard Stainless Button, Flush
Architrave Stainless Button, Surface
Architrave Stainless Button, Flush
Architrave Stainless Button, Flush
Standard Domed Stainless Button, Surface
Architrave Domed Stainless Button, Flush
Architrave Domed Stainless Button, Flush